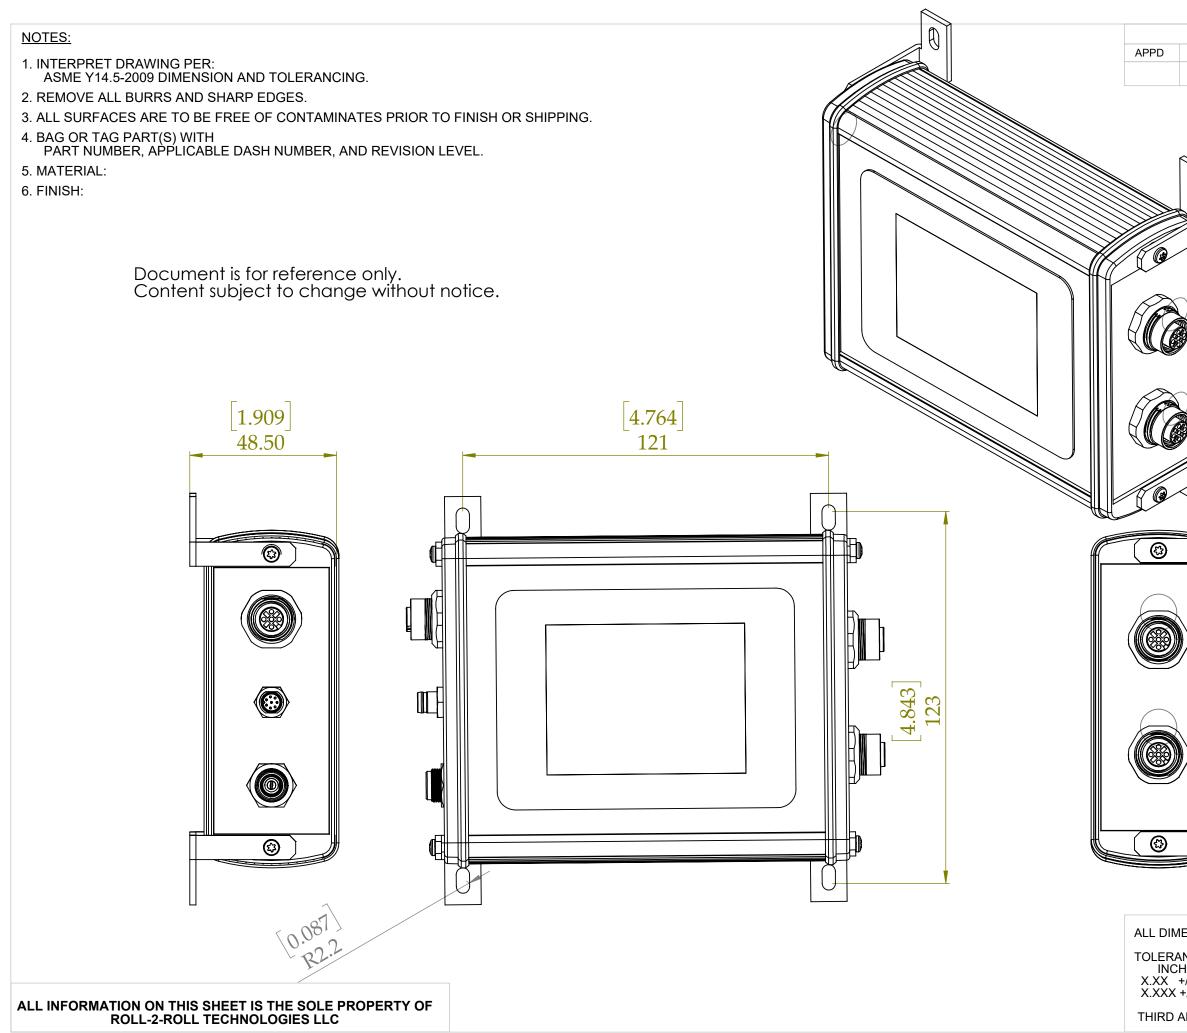

| REVISIONS                                      |        |          |     |     |       |
|------------------------------------------------|--------|----------|-----|-----|-------|
| DESCRIPTI                                      | ON     |          | DAT | E   | REV   |
|                                                |        |          |     |     |       |
|                                                |        |          |     |     |       |
|                                                |        |          |     |     |       |
|                                                |        |          |     |     |       |
|                                                |        |          |     |     |       |
|                                                |        |          |     |     |       |
| ₩                                              |        |          |     |     |       |
|                                                |        |          |     |     |       |
|                                                |        |          |     |     |       |
| 1                                              |        |          |     |     |       |
|                                                |        |          |     |     |       |
|                                                |        |          |     |     |       |
|                                                |        |          |     |     |       |
|                                                |        |          |     |     |       |
|                                                |        |          |     |     |       |
|                                                |        |          |     |     |       |
|                                                |        |          |     |     |       |
|                                                |        |          |     |     |       |
| <b>%</b>                                       |        |          |     |     |       |
|                                                |        |          |     |     |       |
|                                                |        |          |     |     |       |
| 💜 п                                            |        |          |     |     |       |
| ·                                              |        |          |     |     |       |
|                                                |        |          |     |     |       |
|                                                |        |          |     |     |       |
|                                                |        |          |     |     |       |
|                                                |        |          |     |     |       |
|                                                |        |          |     |     |       |
| ))                                             |        |          |     |     |       |
| /                                              |        |          |     |     |       |
|                                                |        |          |     |     |       |
|                                                |        |          |     |     |       |
|                                                |        |          |     |     |       |
|                                                |        |          |     |     |       |
| り III                                          |        |          |     |     |       |
|                                                |        |          |     |     |       |
|                                                |        |          |     |     |       |
|                                                |        |          |     |     |       |
|                                                |        |          |     |     |       |
|                                                |        |          |     |     |       |
|                                                |        |          |     |     |       |
| H                                              |        |          |     |     |       |
| ENSIONS ARE IN MM [IN]                         |        |          |     |     |       |
|                                                |        |          |     |     |       |
| NCES UNLESS NOTED:<br>H MILLIMETER             | TITLE  | SCU5 D/M |     |     | )     |
| +/- 0.01 X.X +/- 0.3<br>+/- 0.005 X.XX +/- 0.1 |        |          |     |     | ,     |
|                                                | DWG NO |          |     | REV | SHEET |
| ANGLE PROJECTION                               |        |          |     |     |       |
|                                                |        |          |     |     |       |