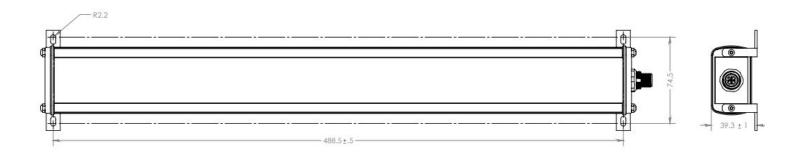

mm or 0.0635 mm | Sensor Accuracy  | > 99.2%                            |
| Sensor Range      | 440 mm                | Number of Pixels | 3540 or 7080                       |

## **BENEFITS**

- Increase productivity with no setup and calibration after product changeover
- Integrated lighting eliminates external lighting and need for gantry to mount external lighting
- Save time with plug-and-play installation and operation
- Save money with much less expensive alternative to vision systems
- Save money with a single solution for multiple sensing applications instead of warehousing multiple sensors

To order (direct from factory):

By phone: +1-888-290-3215 ext 01

By e-mail: sales@r2r.tech

Online: https://r2r.tech/request-quotation

Your local contact is:

## PHYSICAL DIMENSIONS in MM



## SENSING APPLICATIONS





Roll-2-Roll Technologies LLC 1110 S Innovation Way Dr Stillwater, OK 74074 Phone: +1-888-290-3215 Support Email: experts@r2r.tech Sales Email: sales@r2r.tech Website: https://r2r.tech