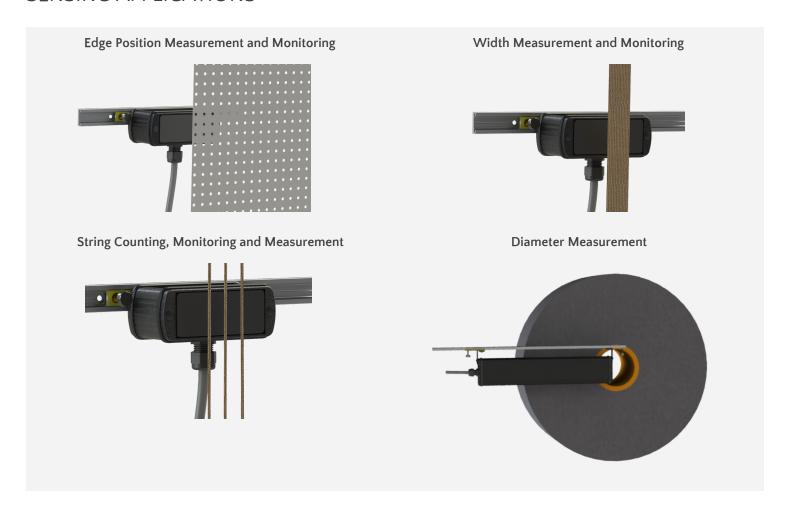

guiding applications with frequent width changes, web width measurement, center guiding, etc. The sensor is also used in simple inspection applications such as thread counting, string coverage, void detection, etc. The sensor technology adjusts automatically to the physical characteristics of the material and provides an accurate position measurement. Roll-2-Roll Sensors are essentially an affordable vision based sensing system for different web sensing applications.

## SENSING APPLICATIONS

Roll-2-Roll Technologies LLC 1110 S Innovation Way Dr Stillwater, OK 74074 Phone: +1-888-290-3215 Support Email: experts@r2r.tech Sales Email: sales@r2r.tech Website: https://r2r.tech