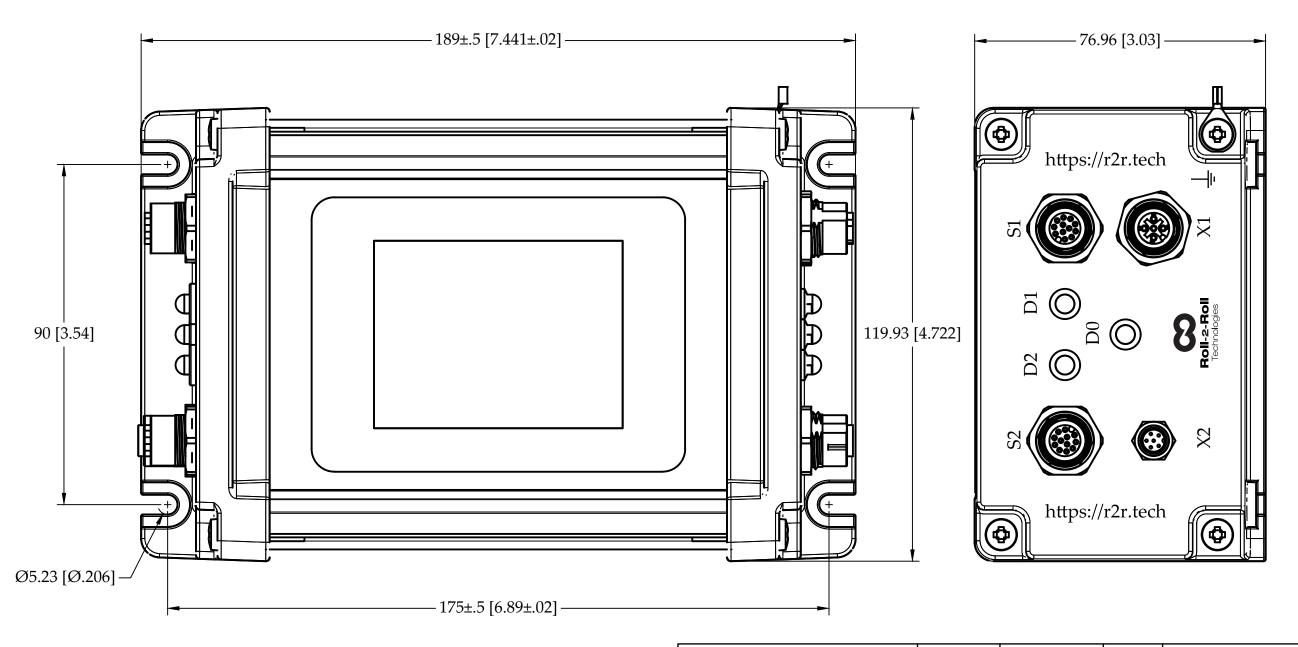

|                        | DRAWN                                                                               | AS                        | JAN 24     |           | Roll-2-Roll Technologies<br>Website: https://r2r.tech<br>Phone: +1-888-290-3215<br>Email: engineering@r2r.tech |  |     |  |
|------------------------|-------------------------------------------------------------------------------------|---------------------------|------------|-----------|----------------------------------------------------------------------------------------------------------------|--|-----|--|
|                        | CHECKED                                                                             |                           |            |           |                                                                                                                |  | l   |  |
|                        | APPROVED                                                                            |                           |            |           |                                                                                                                |  | ch  |  |
|                        | UNLESS OTHERWISE SPECIFIED:<br>ALL DIMENSIONS ARE IN MM<br>TOLERANCES UNLESS NOTED: |                           |            | TITLE     |                                                                                                                |  |     |  |
|                        |                                                                                     |                           |            | SCU       | SCU6x                                                                                                          |  |     |  |
|                        |                                                                                     |                           |            |           |                                                                                                                |  |     |  |
| .                      | INCH                                                                                | MILLIMET                  | MILLIMETER |           |                                                                                                                |  |     |  |
|                        | $X.X \pm 0.030$                                                                     | $X.X \pm 1$               |            |           |                                                                                                                |  |     |  |
| '                      | $X.XX \pm 0.015$                                                                    | $X.XX \pm 0.5$            |            |           |                                                                                                                |  |     |  |
|                        | $X.XXX \pm 0.00$                                                                    | $05 \qquad X.XXX \pm 0.2$ | 25         | SIZE      | DWG NO                                                                                                         |  | REV |  |
| THIRD ANGLE PROJECTION |                                                                                     |                           | В          |           |                                                                                                                |  |     |  |
| DO NOT SCALE DRAWING   |                                                                                     | SCAL                      | E 1:1      | SHEET 1/3 |                                                                                                                |  |     |  |