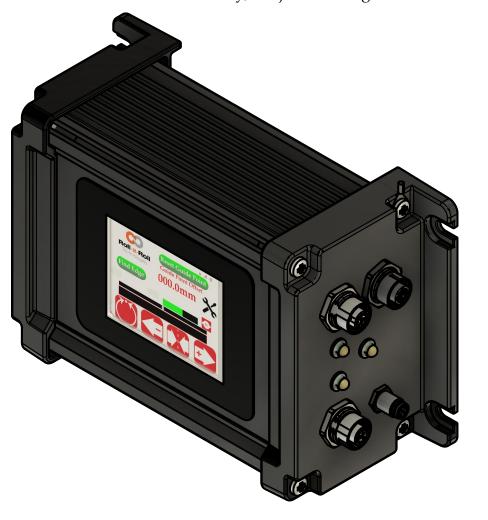

|    | <u>!</u> 5 | SIZE         | DWG NO                                                                             |           | REV |
|  | THIRD ANGLE PROJECTION                                                                                                                    |    |            | В            |                                                                                    |           |     |
|  | DO NOT SCALE DRAWING                                                                                                                      |    |            | SCAL         | E 1:1                                                                              | SHEET 2/3 |     |







For reference only, subject to change without notice.



| PROPRIETARY AND CONFIDENTIAL NOTICE                   |
|-------------------------------------------------------|
| ALL INFORMATION ON THIS SHEET IS THE SOLE PROPERTY OF |
| Roll-2-Roll Technologies LLC.                         |
| All Rights Reserved. © Copyright 2023.                |



|  | DRAWN                                                                                                                                     | AS | JAN 24 |              | Roll-2-Roll Technologies                                                           |           |     |
|--|-------------------------------------------------------------------------------------------------------------------------------------------|----|--------|--------------|-------------------------------------------------------