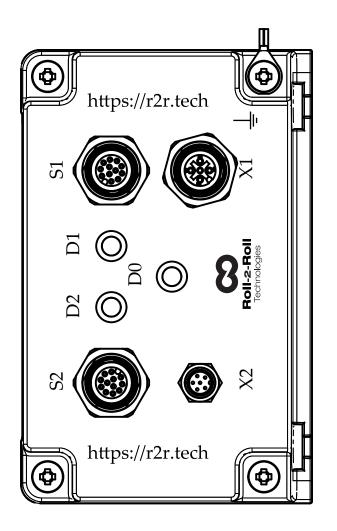

|  | DRAWN                                                                                                                                     | AS | JAN 24 |              | Roll-2-Roll Technologies                                                           |           |     |
|--|-------------------------------------------------------------------------------------------------------------------------------------------|----|--------|--------------|------------------------------------------------------------------------------------|-----------|-----|
|  | CHECKED                                                                                                                                   |    |        |              | Website: https://r2r.tech<br>Phone: +1-888-290-3215<br>Email: engineering@r2r.tech |           |     |
|  | APPROVED                                                                                                                                  |    |        |              |                                                                                    |           | ch  |
|  | UNLESS OTHERWISE SPECIFIED: ALL DIMENSIONS ARE IN MM TOLERANCES UNLESS NOTED: INCH MILLIMETER X.X ± 0.030 X.X ± 1 X.XX ± 0.015 X.XX ± 0.5 |    |        | TITLE<br>SCU | 6x                                                                                 |           |     |
|  | X.XXX ± 0.00                                                                                                                              |    |        | SIZE         | DWG NO                                                                             |           | REV |
|  | THIRD ANGLE PROJECTION                                                                                                                    |    |        | В            |                                                                                    |           |     |
|  | DO NOT SCALE DRAWING                                                                                                                      |    |        | SCAL         | E 1:1                                                                              | SHEET 3/3 |     |