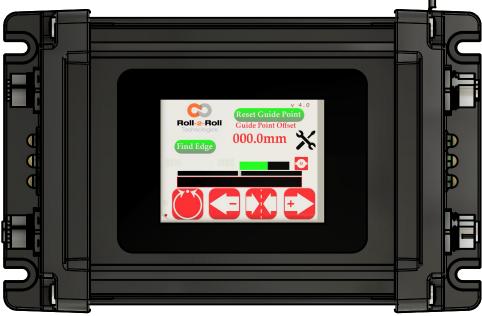

|    | <u>!</u> 5 | SIZE         | DWG NO                                                                             |           | REV |
|  | THIRD ANGLE PROJECTION                                                                                                                    |    |            | В            |                                                                                    |           |     |
|  | DO NOT SCALE DRAWING                                                                                                                      |    |            | SCAL         | E 1:1                                                                              | SHEET 2/3 |     |







For reference only, subject to change without notice.



| PROPRIETARY AND CONFIDENTIAL NOTICE                   |
|-------------------------------------------------------|
| ALL INFORMATION ON THIS SHEET IS THE SOLE PROPERTY OF |
| Roll-2-Roll Technologies LLC.                         |
| All Rights Reserved. © Copyright 2023.                |



|  | DRAWN                                                                                                                                     | AS | JAN 24 |              | Roll-2-Roll Technologies                                                           |           |     |
|--|-------------------------------------------------------------------------------------------------------------------------------------------|----|--------|-------------