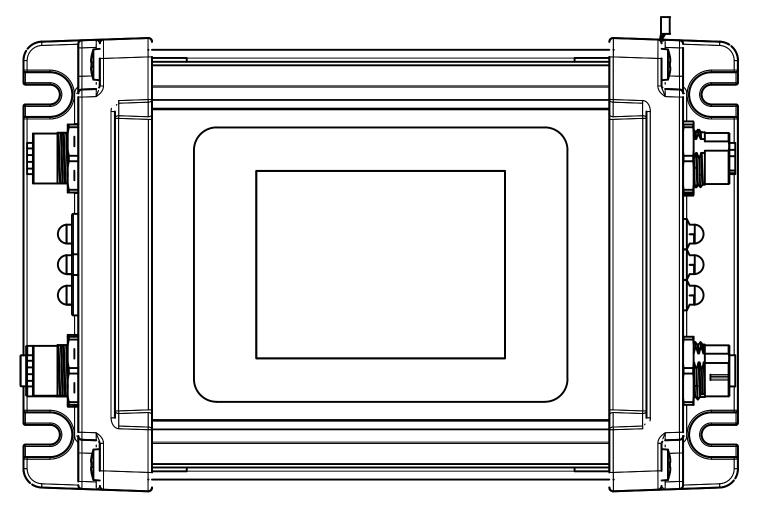

|  | DRAWN                                                                                                                                     | AS | JAN 24 |              | Roll-2-Roll Technologies                                                           |           |     |
|--|-------------------------------------------------------------------------------------------------------------------------------------------|----|--------|--------------|------------------------------------------------------------------------------------|-----------|-----|
|  | CHECKED                                                                                                                                   |    |        |              | Website: https://r2r.tech<br>Phone: +1-888-290-3215<br>Email: engineering@r2r.tech |           |     |
|  | APPROVED                                                                                                                                  |    |        |              |                                                                                    |           | ch  |
|  | UNLESS OTHERWISE SPECIFIED: ALL DIMENSIONS ARE IN MM TOLERANCES UNLESS NOTED: INCH MILLIMETER X.X ± 0.030 X.X ± 1 X.XX ± 0.015 X.XX ± 0.5 |    |        | TITLE<br>SCU | 6x                                                                                 |           |     |
|  | X.XXX ± 0.00                                                                                                                              |    |        | SIZE         | DWG NO                                                                             |           | REV |
|  | THIRD ANGLE PROJECTION                                                                                                                    |    |        | В            |                                                                                    |           |     |
|  | DO NOT SCALE DRAWING                                                                                                                      |    |        | SCAL         | E 1:1                                                                              | SHEET 3/3 |     |