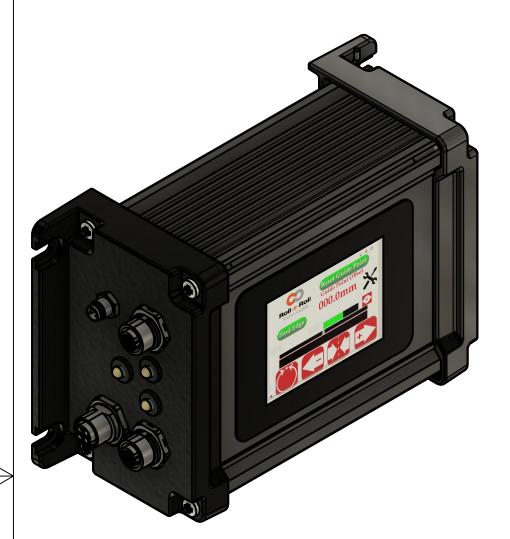

|    | <u>!</u> 5 | SIZE         | DWG NO                                                                             |           | REV |
|  | THIRD ANGLE PROJECTION                                                                                                                    |    |            | В            |                                                                                    |           |     |
|  | DO NOT SCALE DRAWING                                                                                                                      |    |            | SCAL         | E 1:1                                                                              | SHEET 2/3 |     |







For reference only, subject to change without notice.



| PROPRIETARY AND CONFIDENTIAL NOTICE                   |
|-------------------------------------------------------|
| ALL INFORMATION ON THIS SHEET IS THE SOLE PROPERTY OF |
| Roll-2-Roll Technologies LLC.                         |
| All Rights Reserved. © Copyright 2023.                |



|  | DRAWN                                                                                                                                     | AS | JAN 24 |              | Roll-2-Roll Technologies                                                           |           |     |
|--|-------------------------------------------------------------------------------------------------------------------------------------------|----|--------|-----------