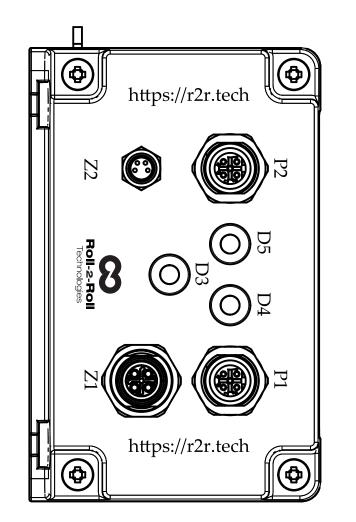

|  | DRAWN                                                                                                                                     | AS | JAN 24     |              | Roll-2-Roll Technologies                                                           |           |     |
|--|-------------------------------------------------------------------------------------------------------------------------------------------|----|------------|--------------|------------------------------------------------------------------------------------|-----------|-----|
|  | CHECKED                                                                                                                                   |    |            |              | Website: https://r2r.tech<br>Phone: +1-888-290-3215<br>Email: engineering@r2r.tech |           |     |
|  | APPROVED                                                                                                                                  |    |            |              |                                                                                    |           | ch  |
|  | UNLESS OTHERWISE SPECIFIED: ALL DIMENSIONS ARE IN MM TOLERANCES UNLESS NOTED: INCH MILLIMETER X.X ± 0.030 X.X ± 1 X.XX ± 0.015 X.XX ± 0.5 |    |            | TITLE<br>SCU | 6x                                                                                 |           |     |
|  | $X.XXX \pm 0.005 \qquad X.XXX \pm 0.2$                                                                                                    |    | <u>!</u> 5 | SIZE         | DWG NO                                                                             |           | REV |
|  | THIRD ANGLE PROJECTION                                                                                                                    |    |            | В            |                                                                                    |           |     |
|  | DO NOT SCALE DRAWING                                                                                                                      |    |            | SCAL         | E 1:1                                                                              | SHEET 2/3 |     |